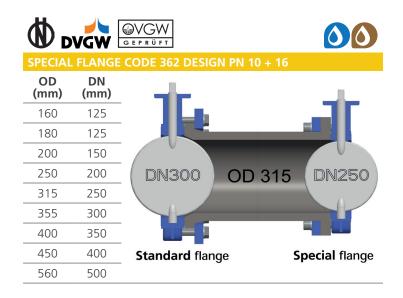

#### Nominal OD connection to metallic flanges

- Cost reduction, as smaller valve diameters are used
- Suitable for butterfly valves
- Reduction of dead space between flange and valve
- Reduced operating costs due to optimized flow characteristics
- Less deposits

#### High quality PE 100-RC material

- Resistant to slow crack growth
- Suitable for installation without sand bed

Link: <u>Product Catalogue</u> <u>Special Flange</u>

connections of PE piping systems to e.g. metallic valves. The special design allows a connection in accordance to the nominal OD, therefore the valve can be designed smaller. The dead space between the special flange and the valve is reduced, thus flow characteristics are improved which leads to a reduction of deposits and operating costs.